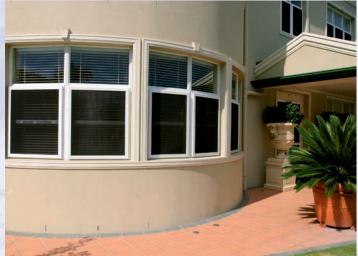

Hinged Safe-S-Capes are hinged either along their sides or at the top, to swing outwards. They have a full length hinge and full length locking stile that, when lightly pressed, releases along its entire length. With its one-touch and push release, even a small child can operate a Hinged Safe-S-Cape.

## Features & Benefits of Hinged Safe-S-Capes

Keyless Exit, and Peace of mind knowing that in an emergency you can get out of Quick Release the house fast, thanks to the one-touch and push release Full Length Increased strength due to continuous contact with the frame Locking Stile Full Length Means no sagging and increased resistance under attack Integrated Hinge Three-tier Anti-A burglar must get through 3 physical barriers Jemmy System to get at the Safe-S-Cape's lock Easy Access to Crimsafe panel swings away from the exterior window surface, enabling easy cleaning Window Surface Smaller Frame Boasting the strength of door frames, but with a smaller frame Sections Only Crimsafe clamps 304 Tensile-Tuff® security mesh between Screw-Clamp 2 serrated pieces of metal, then drives a screw right through both Security mesh and frame to ensure a "vice-like" grip...and beat more burglars. Exclusive to Crimsafe. Screws can only be applied or removed by Tamper-Resistant Screws a tool registered with Crimsafe. This ensures the integrity of your security system. Custom Built Means a perfectly fitted job. Product can be made to fit the exact shape of your window. Enhanced Lifestyle Crimsafe provides unhindered views, keeps out mosquitoes, and lets you keep a cool, safe house in summer **WERS** Rated Improves the energy rating of glass windows and doors and gives your home the ability to gain a higher home energy star Solar Heat Gain Solar heat gain is reduced by up to 53% reducing dependence on air-conditioning and saving on energy bills. Reduction Passes Australian and Crimsafe always exceeds the relevant Australian and Industry **Industry Standards** Standards for security Range of Colours Crimsafe stocks a range of standard colours so that the system you buy complements your home. Other colours are available on request. Guaranteed for 10 Crimsafe warrants the product from defects in materials under the conditions of normal use for up to 10 years from the date of Years purchase. Please refer to our Warranty & Care Guide for more information.