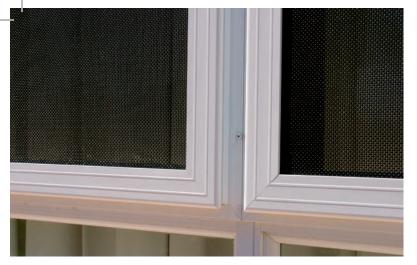

Hinged Safe-S-Capes are hinged either along their sides or at the top, to swing outwards. They have a full length hinge and full length locking stile that, when lightly pressed, releases along its entire length. With its one-touch and push release, even a small child can operate a Hinged Safe-S-Cape.

## Features & Benefits of Hinged Safe-S-Capes

Keyless Exit, and Peace of mind knowing that in an emergency you can get out of Quick Release the house fast, thanks to the one-touch and push release Full Length Increased strength due to continuous contact with the frame Locking Stile Full Length Means no sagging and increased resistance under attack Integrated Hinge Three-tier Anti-A burglar must get through 3 physical barriers Jemmy System to get at the Safe-S-Cape's lock Easy Access to Crimsafe panel swings away from the exterior window surface, enabling easy cleaning Window Surface Smaller Frame Boasting the strength of door frames, but with a smaller frame Sections Only Crimsafe clamps 304 Tensile-Tuff® security mesh between Screw-Clamp 2 serrated pieces of metal, then drives a screw right through both Security mesh and frame to ensure a "vice-like" grip...and beat more burglars. Exclusive to Crimsafe. Screws can only be applied or removed by Tamper-Resistant Screws a tool registered with Crimsafe. This ensures the integrity of your security system. Custom Built Means a perfectly fitted job. Product can be made to fit the exact shape of your window. Enhanced Lifestyle Crimsafe provides unhindered views, keeps out mosquitoes, and lets you keep a cool, safe house in summer **WERS** Rated Improves the energy rating of glass windows and doors and gives your home the ability to gain a higher home energy star Solar Heat Gain Solar heat gain is reduced by up to 53% reducing dependence on air-conditioning and saving on energy bills. Reduction Passes Australian and Crimsafe always exceeds the relevant Australian and Industry **Industry Standards** Standards for security Range of Colours Crimsafe stocks a range of standard colours so that the system you buy complements your home. Other colours are available on request. Guaranteed for 10 Crimsafe warrants the product from defects in materials under the conditions of normal use for up to 10 years from the date of Years purchase. Please refer to our Warranty & Care Guide for more information.