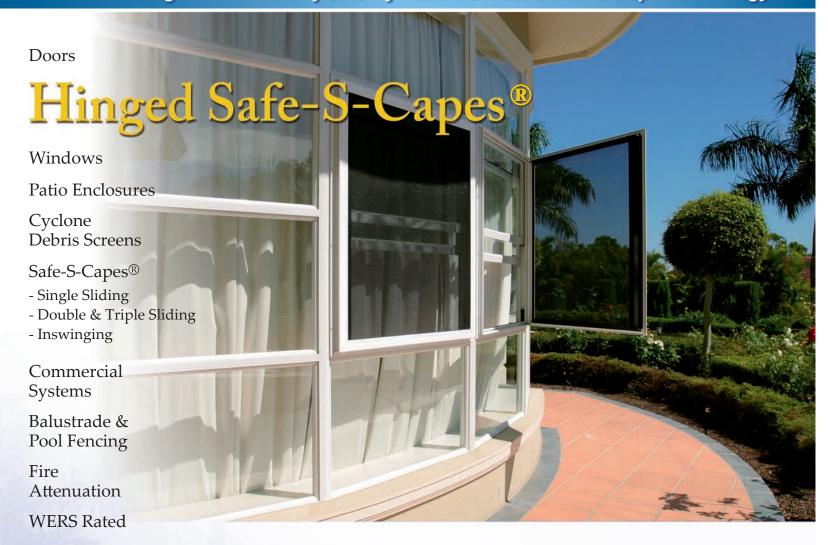

## Window types that can utilise **Hinged Safe-S-Capes**

- Single and Multi-Panel Sliding Windows
- **Double Hung Windows**
- Lap Louvre
- Fixed and Sliding Combinations