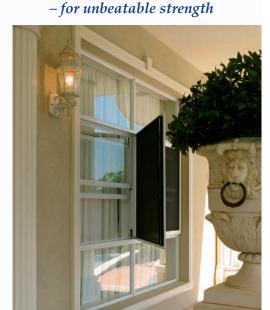

## Security with peace of mind

Crimsafe's unique Safe-S-Cape is a keyless exit system. It lets you quickly exit in a fire or other emergency, but is just as hard to penetrate as all our other products because it features Crimsafe's Screw-Clamp technology as well as a triple "antijemmy" design that protects the lock.

Hinged Safe-S-Capes are hinged either along their sides or at the top, to swing outwards. They have a full length hinge and full length locking stile that, when lightly pressed, releases along its entire length. With its one-touch and push release, even a small child can operate a Hinged Safe-S-Cape.