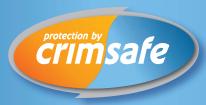

## Security with peace of mind

Crimsafe's unique Safe-S-Cape is a keyless exit system. It lets you quickly exit in a fire or other emergency, but is just as hard to penetrate as all our other products because it features Crimsafe's Screw-Clamp technology as well as a triple "antijemmy" design that protects the lock.

Hinged Safe-S-Capes are hinged either along their sides or at the top, to swing outwards. They have a full length hinge and full length locking stile that, when lightly pressed, releases along its entire length. With its one-touch and push release, even a small child can operate a Hinged Safe-S-Cape.

More about Hinged Safe-S-Capes overleaf...